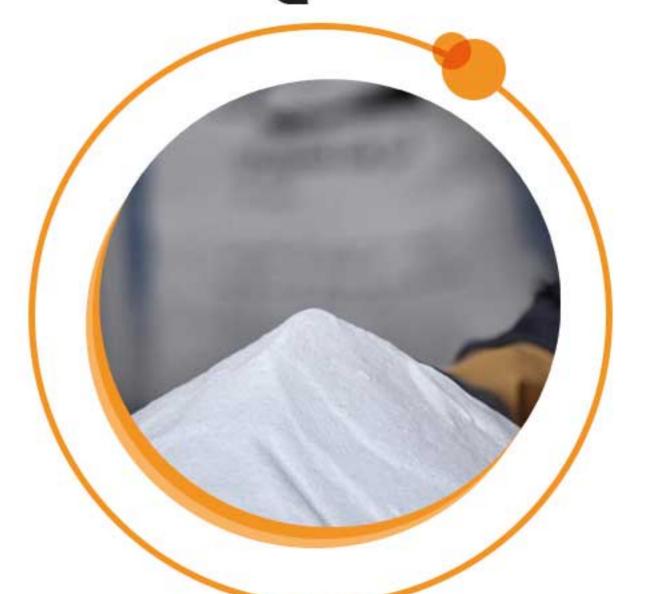

🚩 فریت یک ترکیب شیشــه ای اسـت کــه بــه عنـوان جزيـي از لعـاب بـراي پوشـش كليـه سـراميک هــا ســاخته مــي شــود. فرآينــد فريــت ســازي بــه منظور دســتيابي بــه يــک ترکيــب همــوژن فاقــد مواد سمي، فاقد مواد حلال در آبو داراي ويژگي هــاي مشــخص بــه جــاي اســتفاده از تعــداد زيــادي مواد اولیه در ساختار لعاب انجام مي گردد.