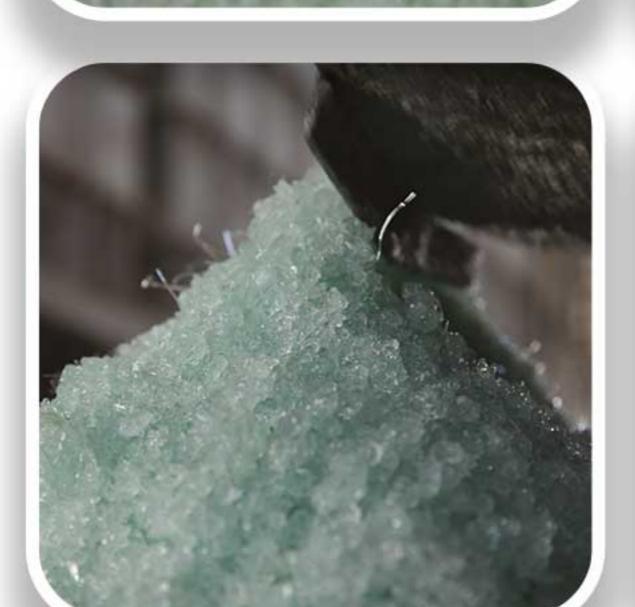

وتــروزا (وتــرو در زبــان ایتالیایـــی بــه معنــی شیشــه است)

وتروزا از جمله محصولات مورد استفاده به روش های اعمال خشک است که در پروسه پخت سوم برای دکور کردن سرامیک ها به صورت ایجاد نقش های خیلی برجسته و ایجاد سطوح برآمده و فرور فته کار برد دارد.