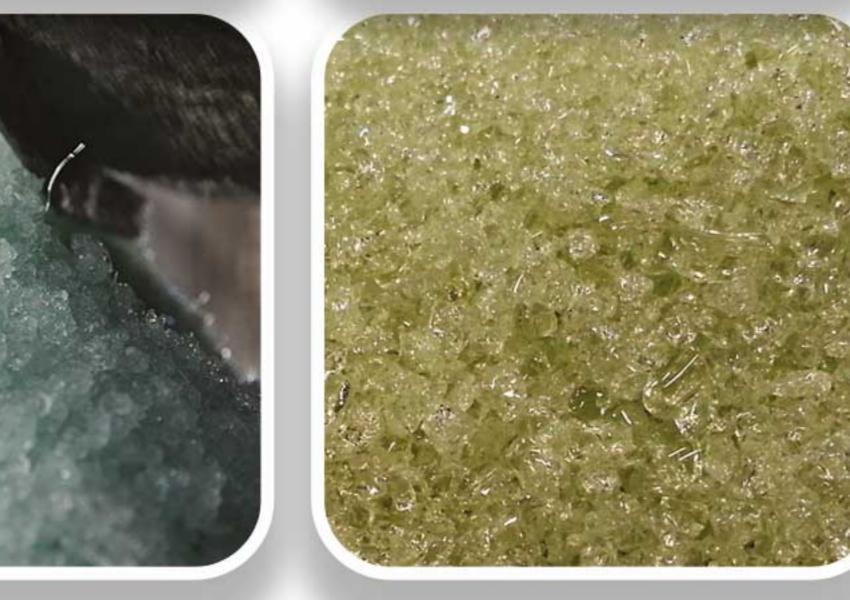

وتــروزا (وتــرو در زبــان ایتالیایـــی بــه معنــی شیشــه است)

وتروزا از جمله محصولات مورد استفاده به روش های اعمال خشک است که در پروسه پخت سوم برای دکور کردن سرامیک ها به صورت ایجاد نقش های خیلی برجسته و ایجاد سطوح برآمده و فرور فته کار برد دارد.